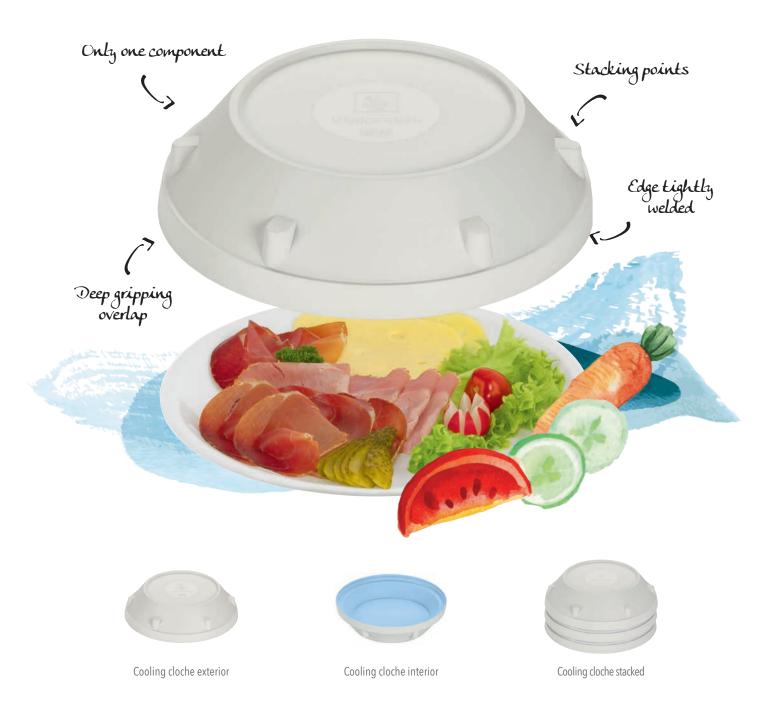

## **COOLING CLOCHE VARIOFRESH -**THE OPTIMUM LEVEL OF COLD TEMPERATURE RETENTION USING **ONLY ONE COMPONENT**

- · Perfect for hygienic covering and cooling of all cold meals for breakfast, lunch and dinner.
- · Easy handling for early pre-evening portioning.

- · The solid construction ensures a long life, and the rounded edges give it a distinguished look.
- · For serving evening meals: Easily distinguished from the insulating VARIO cover from midday; outside stacking points are an identifying feature.

### **COOLING CLOCHE VARIOFRESH**

- $\cdot\,$  For plates of up to 26 cm (10¼ in.) and bowls up to 19.4 cm (7¾ in.) in diameter.
- · Ideal for covering and cooling cold side dishes, such as cooked meats and cheese - or dressed salads for midday meals - so these items can be positioned between the hot dishes in the tray transport trolley.
- · No system base part, so the eating height is conveniently low, very much like at home.
- · Robust polypropylene with a cooling core in the lid with foam-lined sides to cool food to the perfect temperature.
- · Large stacking points to enable drying and quick chilling of the cooling cloches after rinsing and for optimum deep-freezing and stacking.
- · The lid lifts easily thanks to a handy gripping edge.
- · Deep gripping overlap which ensures a secure hold on the plate and will withstand even the most difficult of journeys.
- · The matt surface structure ensures that condensation does not drip onto the food but instead remains on the inside of the lid in small droplets.
- · Easy handling when laying out food and when cleaning thanks to an elegant, functional design and high-quality finish.