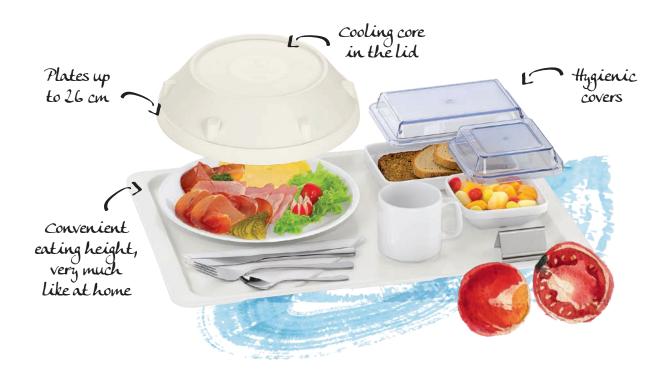

### **COOLING CLOCHE VARIOFRESH**

- $\cdot\,$  For plates of up to 26 cm (10¼ in.) and bowls up to 19.4 cm (7¾ in.) in diameter.
- · Ideal for covering and cooling cold side dishes, such as cooked meats and cheese - or dressed salads for midday meals - so these items can be positioned between the hot dishes in the tray transport trolley.
- · No system base part, so the eating height is conveniently low, very much like at home.
- · Robust polypropylene with a cooling core in the lid with foam-lined sides to cool food to the perfect temperature.
- · Large stacking points to enable drying and quick chilling of the cooling cloches after rinsing and for optimum deep-freezing and stacking.
- · The lid lifts easily thanks to a handy gripping edge.
- · Deep gripping overlap which ensures a secure hold on the plate and will withstand even the most difficult of journeys.
- · The matt surface structure ensures that condensation does not drip onto the food but instead remains on the inside of the lid in small droplets.
- · Easy handling when laying out food and when cleaning thanks to an elegant, functional design and high-quality finish.