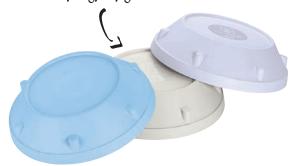

#### **AVAILABLE COLOURS**

Outer face light blue, inner face light blue Outer face grey, inner face light blue Outer face aubergine, inner face light blue Outer face lilac\*, inner face light blue

41.8026.0210 41.8026.0250 41.8026.0235