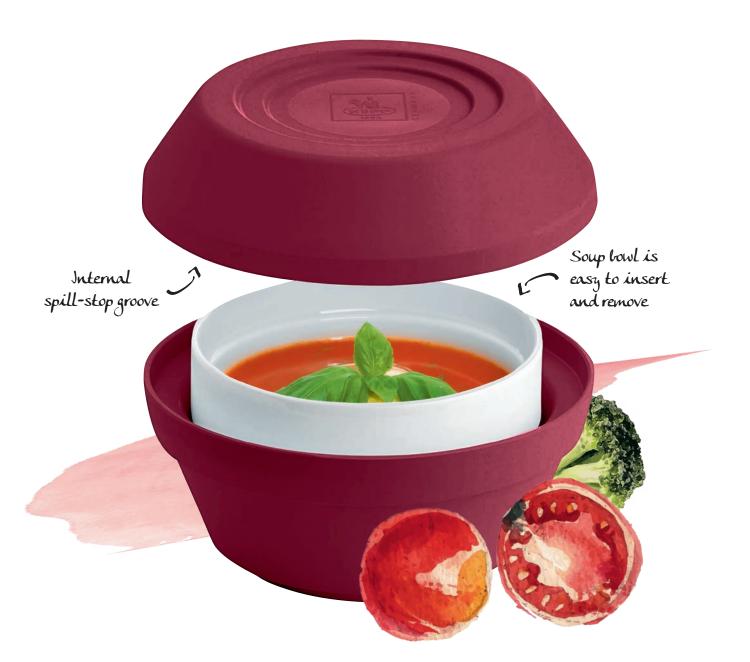

#### INSULATING SET FOR SOUP BOWLS IN SPILL-PROOF DESIGN

## The perfect solution for problematic transport routes, including off-facility distribution.

- Spill-proof design due to inside splash groove, prevents soups from slopping out during difficult transport situations, including off-facility distribution.
- · Optimum heat retention for soups, purées, etc. over long period of time.
- · Soup bowls are easy to insert and remove, making handling simple.
- $\cdot\;$  The high-quality finish ensures durability and an attractive look.
- $\cdot\,$  All components are available in a wide range of colours.

#### INSULATING SET FOR SOUP BOWLSSPILL-PROOF DESIGN

Thermoplastic, double-walled, insulated Insulating cover, spill-proof Insulating base part, spill-proof

ltem-No. 41.8073 Item-No. 41.8070

For perfect-fit porcelain soup bowls of  $0.43 \ I(15.1 \ fl.oz.)$  capacity with inside spill-stop groove, dia. 122 mm (4<sup>3</sup>/<sub>4</sub> in.), height 63 mm (2<sup>1</sup>/<sub>2</sub> in.).