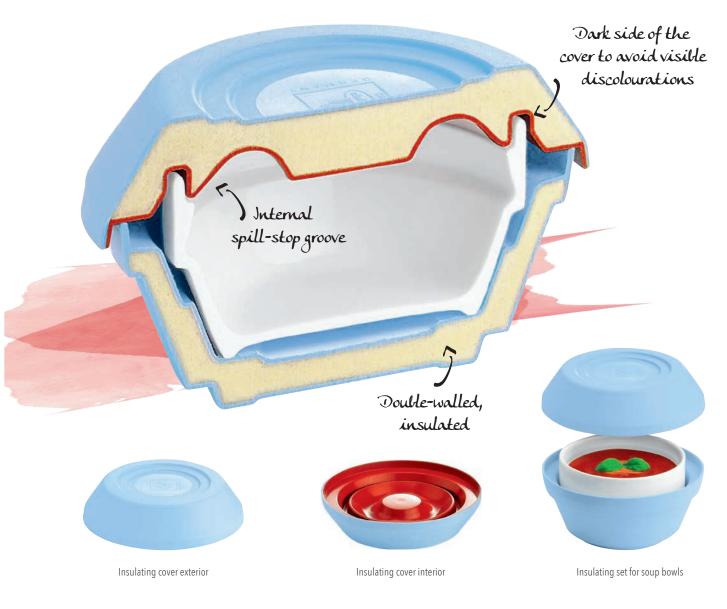

### **TECHNICAL FEATURES:**

- Thermoplastic insulating set, double-walled, insulated, homogeneously welded, with CFC-free special foam.
- Insulating cover in two-colour design, dark side of the cover avoids visible discolourations caused by food with intense colour pigments.
- · Coloured granulate can be used for uniform through-colouring. This also helps prevent colour fading.

#### INSULATING SET FOR SOUP BOWLSSPILL-PROOF DESIGN

Thermoplastic, double-walled, insulated Insulating cover, spill-proof Insulating base part, spill-proof

ltem-No. 41.8073 Item-No. 41.8070

For perfect-fit porcelain soup bowls of  $0.43 \ I(15.1 \ fl.oz.)$  capacity with inside spill-stop groove, dia. 122 mm (4<sup>3</sup>/<sub>4</sub> in.), height 63 mm (2<sup>1</sup>/<sub>2</sub> in.).